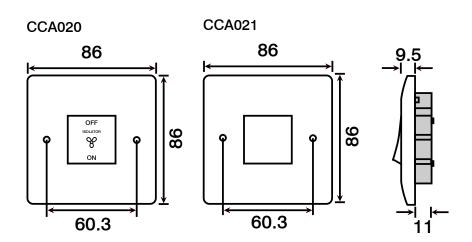

#### 10A 3 Pole & Fan Isolation Switch

Product Dimensional Drawings (mm)

**Product Wiring Diagram** 

Errors & Omissions excluded. Specification is subject to change without notice.

V1.0

Scolmore International Ltd, 1 Scolmore Park, Landsberg, Lichfield Road Ind. Estate, Tamworth, Staffordshire, B79 7XB