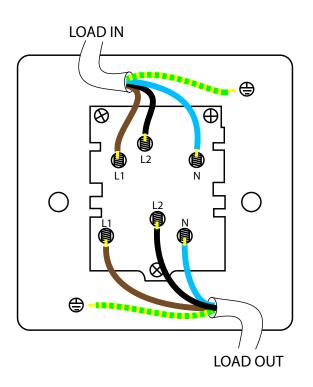

#### 10A 3 Pole & Fan Isolation Switch

Product Dimensional Drawings (mm)

**Product Wiring Diagram** 

Errors & Omissions excluded. Specification is subject to change without notice.

V1.0

Scolmore International Ltd, 1 Scolmore Park, Landsberg, Lichfield Road Ind. Estate, Tamworth, Staffordshire, B79 7XB